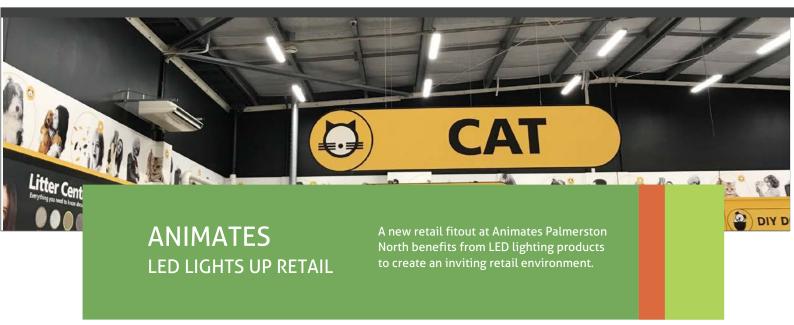

### THE OBJECTIVE

Animates Palmerston North opened in an existing building and required a full lighting fitout to meet the Animates brand standard. This included a site-specific lighting plan, plus fulfilment of all LED lighting products. The lighting plan was based on Animates' design standard for the lighting outputs in each area of the retail, clinic and back of house zones – 24 separate zones in total.

### THE SOLUTION

With a wide variety of task-based and retail lighting requirements in the Animates environment, Ecopoint was able to supply LED lighting products to suit specific requirements in each room. Including low glare options.