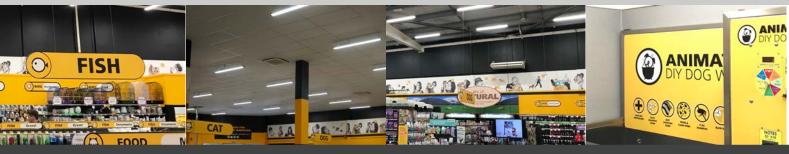

### THE PRODUCTS

The following Ecopoint products were used at Animates Palmerston North:

Backlit Panel (UGR<19): Used in Dog Wash, Cat Kitchen, Isolation Room, Cat/Dog Ward, Reception, Consult Rooms, Prep Area, Corridors, Office, Staffroom, Groomer Entrance, Grooming Room/BOH, Reception, Prep Area, X-Ray, Operating Theatre, Retail

**Surface-Mounted Ceiling Light:** Cattery, Bird Room, Fish Room, Toilet

Long Bay 1500: Stockroom

BACKLIT PANEL

**CEILING LIGHT** 

**E** LONG BAY