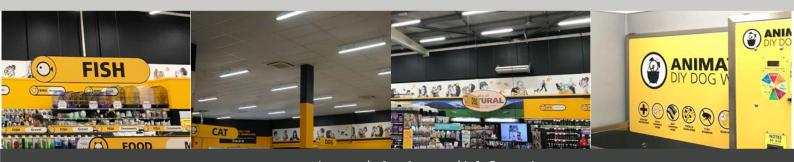

### THE OBJECTIVE

Animates Palmerston North opened in an existing building and required a full lighting fitout to meet the Animates brand standard. This included a site-specific lighting plan, plus fulfilment of all LED lighting products. The lighting plan was based on Animates' design standard for the lighting outputs in each area of the retail, clinic and back of house zones – 24 separate zones in total.

### THE SOLUTION

With a wide variety of task-based and retail lighting requirements in the Animates environment, Ecopoint was able to supply LED lighting products to suit specific requirements in each room. Including low glare options.

### THE PRODUCTS

The following Ecopoint products were used at Animates Palmerston North:

Backlit Panel (UGR<19): Used in Dog Wash, Cat Kitchen, Isolation Room, Cat/Dog Ward, Reception, Consult Rooms, Prep Area, Corridors, Office, Staffroom, Groomer Entrance, Grooming Room/BOH, Reception, Prep Area, X-Ray, Operating Theatre, Retail

**Surface-Mounted Ceiling Light:** Cattery, Bird Room, Fish Room, Toilet

Long Bay 1500: Stockroom

BACKLIT PANEL

**CEILING LIGHT** 

**E** LONG BAY