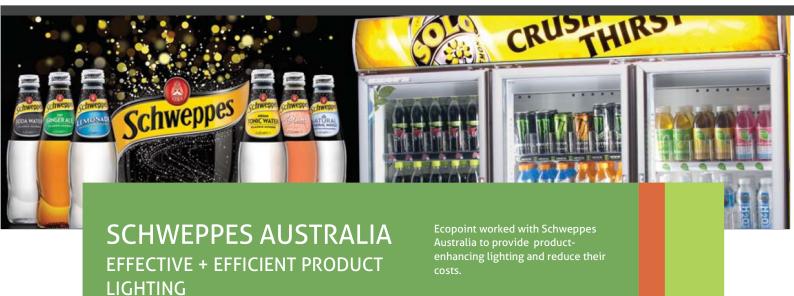

## THE OBJECTIVE

Schweppes Australia was seeking to lift the look of their branded 1, 2 and 3 door display coolers and enhance the appearance of their extensive range of beverages, with the aim of driving sales. Service costs and energy efficiency were also a consideration, with the company aware that a staggering 93% of Australia's energy is supplied by coal fired power stations.

# THE SOLUTION

Ecopoint's LED tubes come in a range of colour options which make it easy to attain the optimum level of illumination, while the excellent directional qualities of LED illumination mean that the front face of the product is well lit and is more appealing to the consumer. The installation of LED tube lights has meant that Schweppes' goal of maximising the appearance of their product has been achieved.