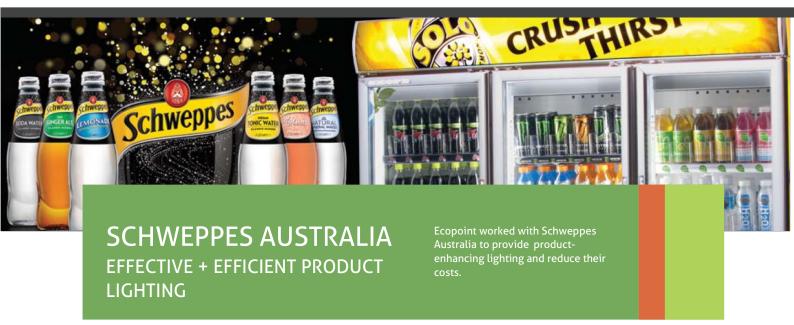

## THE CLIENT

Schweppes Australia markets and sells an extensive range of non-alcohol beverages including soft drinks, mixers, mineral water, water, juice, tea, energy and sports drinks. Brands include The Real Iced Tea Co, Cool Ridge, Schweppes and Spring Valley as well as licenced brands like Pepsi and Mountain Dew.

## THE OBJECTIVE

Schweppes Australia was seeking to lift the look of their branded 1, 2 and 3 door display coolers and enhance the appearance of their extensive range of beverages, with the aim of driving sales. Service costs and energy efficiency were also a consideration, with the company aware that a staggering 93% of Australia's energy is supplied by coal fired power stations.

# THE SOLUTION

Ecopoint's LED tubes come in a range of colour options which make it easy to attain the optimum level of illumination, while the excellent directional qualities of LED illumination mean that the front face of the product is well lit and is more appealing to the consumer. The installation of LED tube lights has meant that Schweppes' goal of maximising the appearance of their product has been achieved.